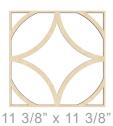

## **CROSBY**

H H 1/4" 3/8"

THICKNESS

SIDE VIEW

23 3/8" x 23 3/8" **LARGE** 

15 3/8" x 15 3/8" **MEDIUM** 

SMALL

**Wood Species** 