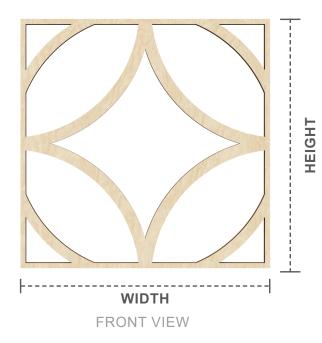

## **CROSBY**

H H 1/4" 3/8"

THICKNESS

SIDE VIEW

23 3/8" x 23 3/8" **LARGE** 

15 3/8" x 15 3/8" **MEDIUM** 

SMALL

**Wood Species** 

BIRCH

HICKORY

WALNUT

MDF (paintable)

**PANEL CONSTRUCTION:** Wood grain veneer over substrate. 3/8" or 1/4" thickness.

**USAGE:** Commercial or residential walls & ceilings. Not suitable for areas exposed to water or for outdoor applications.